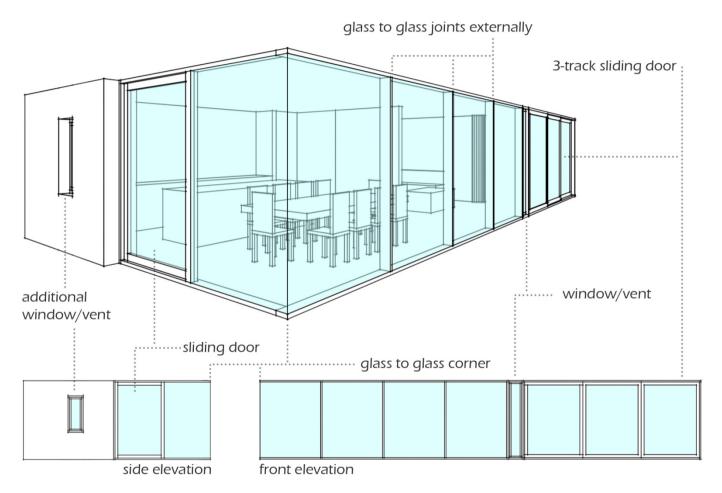

REAR GARDEN

FRONT YARD

APPROACH

living/kitchen/dining screen

KITCHEN ISLAND UNIT WITH SLATE TOP AND SIDES; DRAWERS/CUPBOARDS TO FACES REFERENCING THE TRADITIONAL IDEA OF A SIDEBOARD

EXTENDED MANTLEPIECE ABOVE LOG STORE (FAMILY PICTURES, MEMENTOS, FLOWER ARRANGEMENTS ETC.)