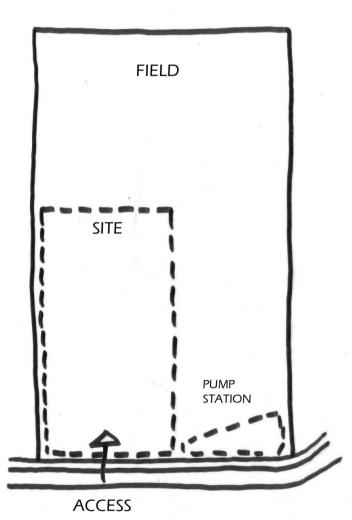

REAR GARDEN

FRONT YARD

APPROACH

living/kitchen/dining screen

KITCHEN ISLAND UNIT WITH SLATE TOP AND SIDES; DRAWERS/CUPBOARDS TO FACES REFERENCING THE TRADITIONAL IDEA OF A SIDEBOARD

EXTENDED MANTLEPIECE ABOVE LOG STORE (FAMILY PICTURES, MEMENTOS, FLOWER ARRANGEMENTS ETC.)