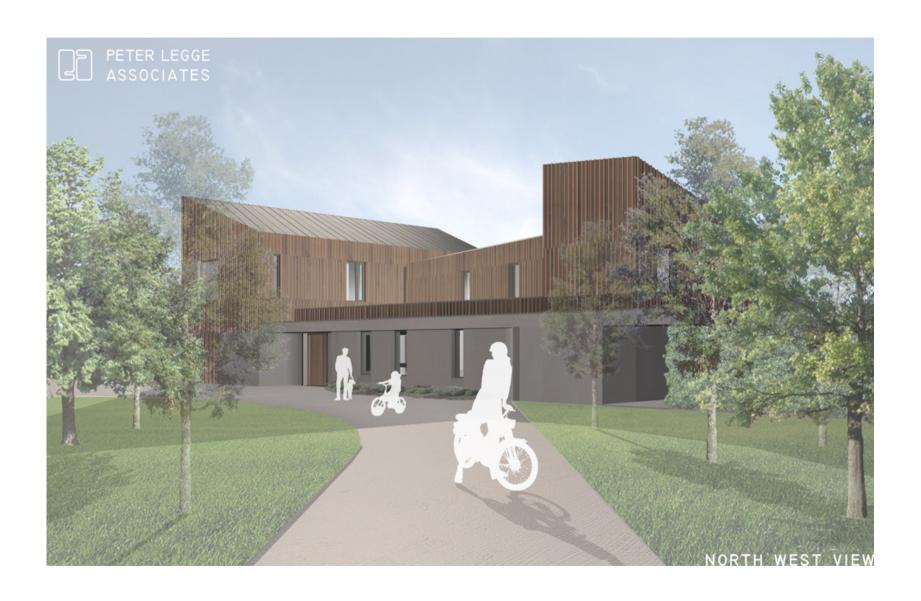

REAR GARDEN



FRONT YARD



APPROACH











living/kitchen/dining screen



KITCHEN ISLAND UNIT WITH SLATE TOP AND SIDES; DRAWERS/CUPBOARDS TO FACES REFERENCING THE TRADITIONAL IDEA OF A SIDEBOARD

EXTENDED MANTLEPIECE ABOVE LOG STORE (FAMILY PICTURES, MEMENTOS, FLOWER ARRANGEMENTS ETC.)



LOG STORE 700MM WIDE X 800MM DEEP X 900MM HIGH, VALENTIA SLATE FINISH TO BASE



## construction type

single leaf concrete blockwork on flat
structural clarity & speed of construction
externally insulated
cladding fixed back to concrete structure

- items tbc

- insulation type - structurally integrated panel (SIP), rockwool, eps

- cladding fixing type - SIP/aluminium brackets(Eurofox & Macfox Isolator)