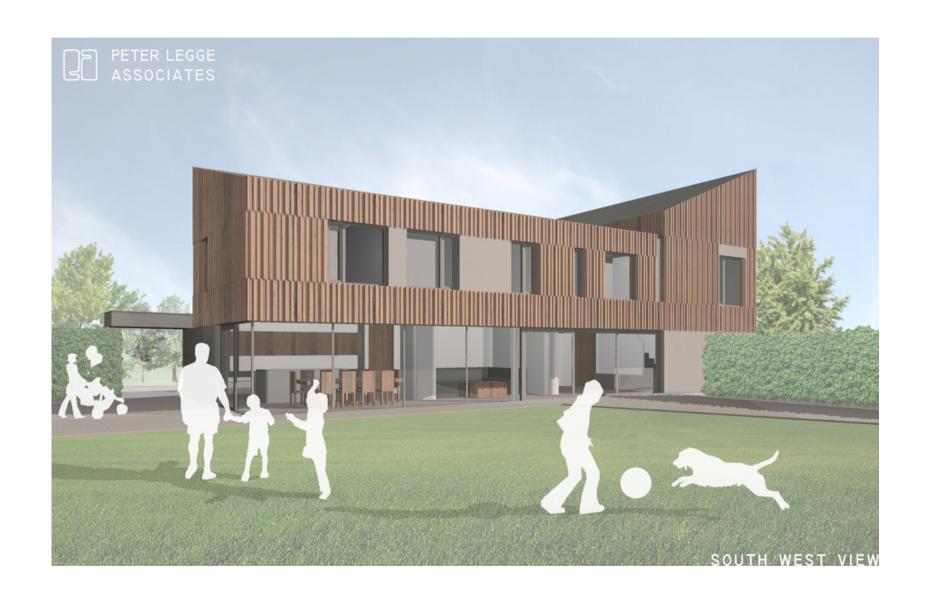

REAR GARDEN



FRONT YARD



APPROACH











living/kitchen/dining screen



KITCHEN ISLAND UNIT WITH SLATE TOP AND SIDES; DRAWERS/CUPBOARDS TO FACES REFERENCING THE TRADITIONAL IDEA OF A SIDEBOARD

EXTENDED MANTLEPIECE ABOVE LOG STORE (FAMILY PICTURES, MEMENTOS, FLOWER ARRANGEMENTS ETC.)



LOG STORE 700MM WIDE X 800MM DEEP X 900MM HIGH, VALENTIA SLATE FINISH TO BASE



## construction type

single leaf concrete blockwork on flat
structural clarity & speed of construction
externally insulated
cladding fixed back to concrete structure

- items tbc

- insulation type - structurally integrated panel (SIP), rockwool, eps

- cladding fixing type - SIP/aluminium brackets(Eurofox & Macfox Isolator)