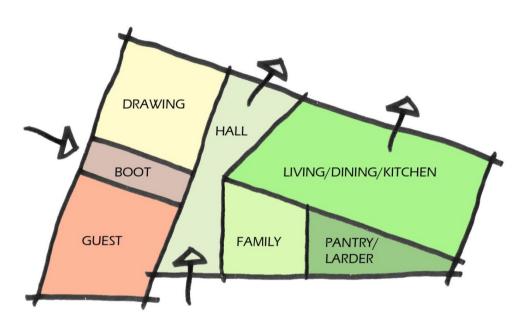

REAR GARDEN



FRONT YARD



APPROACH











living/kitchen/dining screen



KITCHEN ISLAND UNIT WITH SLATE TOP AND SIDES; DRAWERS/CUPBOARDS TO FACES REFERENCING THE TRADITIONAL IDEA OF A SIDEBOARD

EXTENDED MANTLEPIECE ABOVE LOG STORE (FAMILY PICTURES, MEMENTOS, FLOWER ARRANGEMENTS ETC.)



LOG STORE 700MM WIDE X 800MM DEEP X 900MM HIGH, VALENTIA SLATE FINISH TO BASE



## construction type

single leaf concrete blockwork on flat
structural clarity & speed of construction
externally insulated
cladding fixed back to concrete structure

- items tbc

- insulation type - structurally integrated panel (SIP), rockwool, eps

- cladding fixing type - SIP/aluminium brackets(Eurofox & Macfox Isolator)