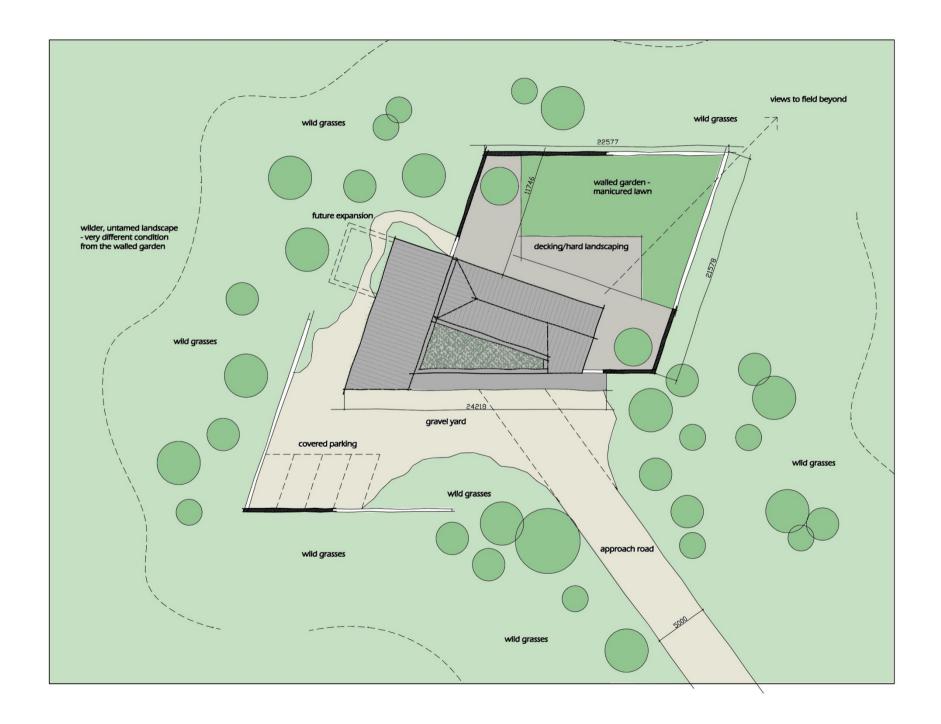

REAR GARDEN

FRONT YARD

APPROACH

living/kitchen/dining screen

KITCHEN ISLAND UNIT WITH SLATE TOP AND SIDES; DRAWERS/CUPBOARDS TO FACES REFERENCING THE TRADITIONAL IDEA OF A SIDEBOARD

EXTENDED MANTLEPIECE ABOVE LOG STORE (FAMILY PICTURES, MEMENTOS, FLOWER ARRANGEMENTS ETC.)