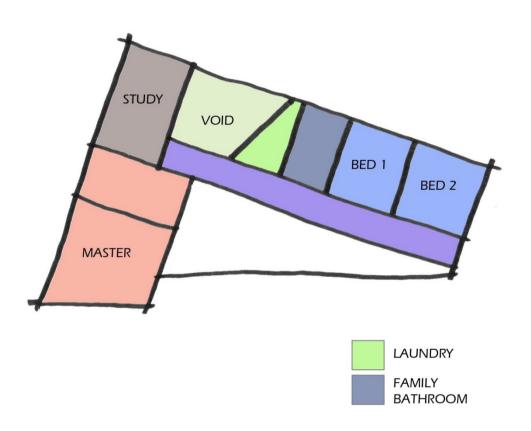

REAR GARDEN



FRONT YARD



APPROACH











living/kitchen/dining screen



KITCHEN ISLAND UNIT WITH SLATE TOP AND SIDES; DRAWERS/CUPBOARDS TO FACES REFERENCING THE TRADITIONAL IDEA OF A SIDEBOARD

EXTENDED MANTLEPIECE ABOVE LOG STORE (FAMILY PICTURES, MEMENTOS, FLOWER ARRANGEMENTS ETC.)



LOG STORE 700MM WIDE X 800MM DEEP X 900MM HIGH, VALENTIA SLATE FINISH TO BASE



## construction type

single leaf concrete blockwork on flat
structural clarity & speed of construction
externally insulated
cladding fixed back to concrete structure

- items tbc

- insulation type - structurally integrated panel (SIP), rockwool, eps

- cladding fixing type - SIP/aluminium brackets(Eurofox & Macfox Isolator)