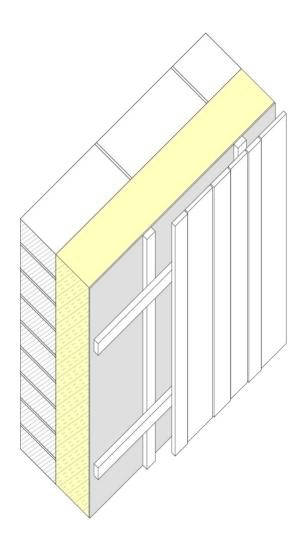

## construction type

single leaf concrete blockwork on flat
structural clarity & speed of construction
externally insulated
cladding fixed back to concrete structure

- items tbc

- insulation type - structurally integrated panel (SIP), rockwool, eps

- cladding fixing type - SIP/aluminium brackets(Eurofox & Macfox Isolator)