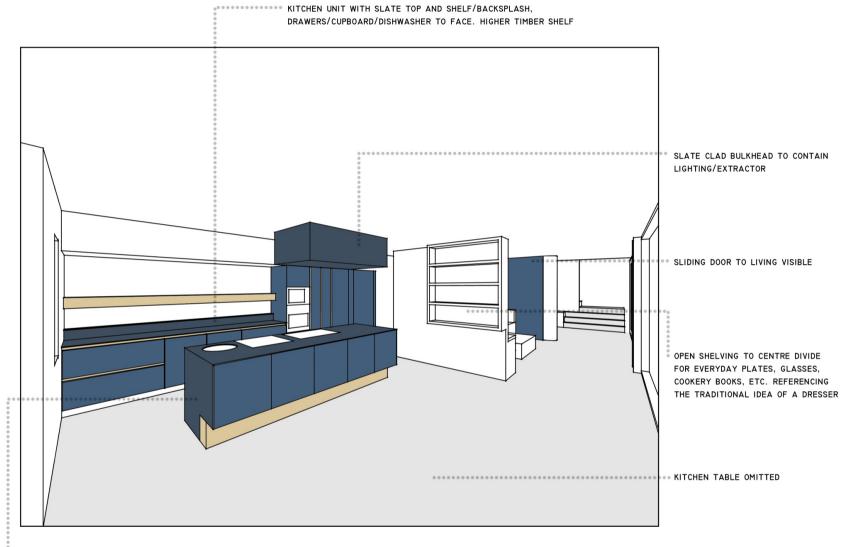

REAR GARDEN

FRONT YARD

APPROACH

living/kitchen/dining screen

KITCHEN ISLAND UNIT WITH SLATE TOP AND SIDES; DRAWERS/CUPBOARDS TO FACES REFERENCING THE TRADITIONAL IDEA OF A SIDEBOARD

EXTENDED MANTLEPIECE ABOVE LOG STORE (FAMILY PICTURES, MEMENTOS, FLOWER ARRANGEMENTS ETC.)

LOG STORE 700MM WIDE X 800MM DEEP X 900MM HIGH, VALENTIA SLATE FINISH TO BASE