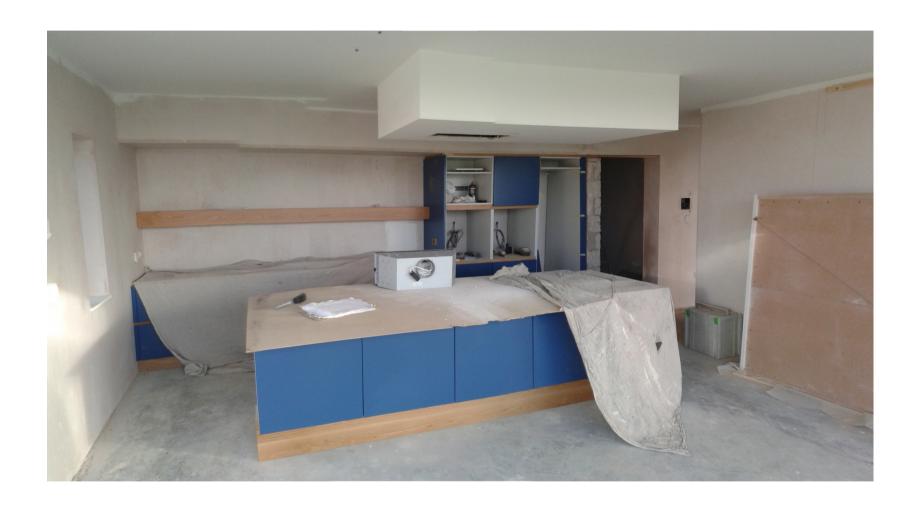

REAR GARDEN

FRONT YARD

APPROACH

living/kitchen/dining screen

KITCHEN ISLAND UNIT WITH SLATE TOP AND SIDES; DRAWERS/CUPBOARDS TO FACES REFERENCING THE TRADITIONAL IDEA OF A SIDEBOARD

EXTENDED MANTLEPIECE ABOVE LOG STORE (FAMILY PICTURES, MEMENTOS, FLOWER ARRANGEMENTS ETC.)