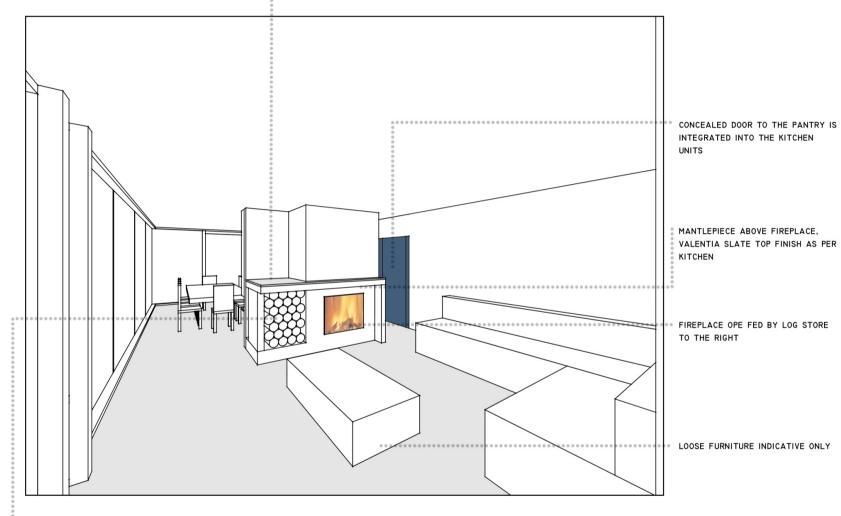

REAR GARDEN

FRONT YARD

APPROACH

living/kitchen/dining screen

KITCHEN ISLAND UNIT WITH SLATE TOP AND SIDES; DRAWERS/CUPBOARDS TO FACES REFERENCING THE TRADITIONAL IDEA OF A SIDEBOARD

EXTENDED MANTLEPIECE ABOVE LOG STORE (FAMILY PICTURES, MEMENTOS, FLOWER ARRANGEMENTS ETC.)

LOG STORE 700MM WIDE X 800MM DEEP X 900MM HIGH, VALENTIA SLATE FINISH TO BASE